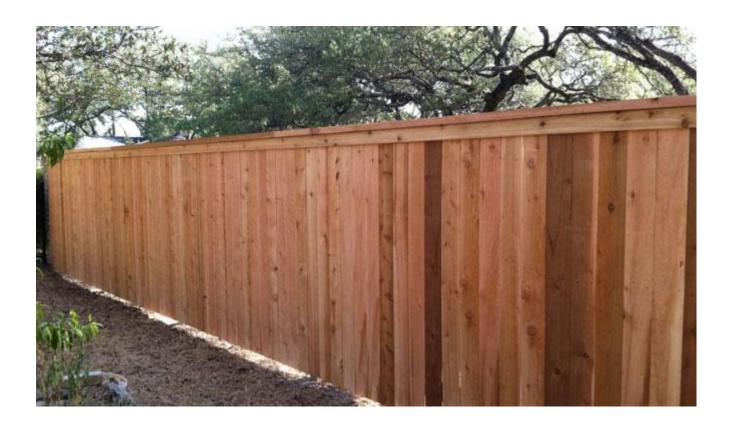

# **Request for Modification Review Example**

|          |                        | HOMEOWNERS ASSOCIATION - REQUEST FOR MODIFICATION REVIEW                                                                                                                                                                                                                                                                                       |  |  |  |
|----------|------------------------|------------------------------------------------------------------------------------------------------------------------------------------------------------------------------------------------------------------------------------------------------------------------------------------------------------------------------------------------|--|--|--|
| Name     | Your Name              | Date1/1/17                                                                                                                                                                                                                                                                                                                                     |  |  |  |
| Address  | 123 Your Str           | Home Phone                                                                                                                                                                                                                                                                                                                                     |  |  |  |
| City/Sta | te/ZipYour Cit         | y, GAEmail Addresshomeowner@gmail.com                                                                                                                                                                                                                                                                                                          |  |  |  |
| Commu    | nityYour Co            | mmunityLot/Block101                                                                                                                                                                                                                                                                                                                            |  |  |  |
| descript |                        | without limitation, the following information: site plan (including all dimensions), color chips (if applicable), detailed to f materials, pictures, and any other information as specifically required below or as required by the Design Guidelines uity.                                                                                    |  |  |  |
|          | tion of Modificati     | on Requested: oden privacy fence                                                                                                                                                                                                                                                                                                               |  |  |  |
| Estimate | ed Start Date3         | /10/17Estimated Completion Date3/17/17                                                                                                                                                                                                                                                                                                         |  |  |  |
| the Cov  | renants Committe       | acent Homeowners (all homeowners sharing common boundary line): This acknowledgement will be considered by the but will not be binding upon the Covenants Committee. No application will be considered unless this section is ant Homeowner has made a reasonable effort, in the sole discretion of the Board, to have this section completed. |  |  |  |
| Sionatuu | re Neighbor 1          | Lot (100) In Favor Of (X) Not In Favor Of ()                                                                                                                                                                                                                                                                                                   |  |  |  |
| Signatui | re Neighbor 2          | Lot (_100_) In Favor Of (_X_) Not In Favor Of ()  Lot (_102_) In Favor Of (_X_) Not In Favor Of ()                                                                                                                                                                                                                                             |  |  |  |
| Signatuı | re                     | Lot () In Favor Of () Not In Favor Of ()                                                                                                                                                                                                                                                                                                       |  |  |  |
|          | Exterior Decor         | Lot survey denoting location List of materials to be used ative Objects, Front Porch Flower Pots, Lighting, Etc.                                                                                                                                                                                                                               |  |  |  |
|          |                        | Description of object                                                                                                                                                                                                                                                                                                                          |  |  |  |
|          | Condon Plot            | Location and picture or sketch of object                                                                                                                                                                                                                                                                                                       |  |  |  |
|          | Garden Plot            | Location and size of garden                                                                                                                                                                                                                                                                                                                    |  |  |  |
|          |                        | Type of plants to be grown                                                                                                                                                                                                                                                                                                                     |  |  |  |
|          | Play Houses            | -,r· ·· r ·· ·· · · · · · · · · · ·                                                                                                                                                                                                                                                                                                            |  |  |  |
|          |                        | Location (must have minimum visual impact on adjacent properties)                                                                                                                                                                                                                                                                              |  |  |  |
|          |                        | Size and Sketch Materials (in most cases, material used <b>should</b> match existing materials of home)                                                                                                                                                                                                                                        |  |  |  |
|          | Private Pool –         | requires building permit                                                                                                                                                                                                                                                                                                                       |  |  |  |
|          | 111/4101 1             | Picture or drawing of pool type.                                                                                                                                                                                                                                                                                                               |  |  |  |
|          |                        | Dimensions (maximum size 1,000 square ft.)                                                                                                                                                                                                                                                                                                     |  |  |  |
|          |                        | Color (must be blue or white).                                                                                                                                                                                                                                                                                                                 |  |  |  |
|          |                        | Site plan denoting location.                                                                                                                                                                                                                                                                                                                   |  |  |  |
|          |                        | Type of lighting source.                                                                                                                                                                                                                                                                                                                       |  |  |  |
|          |                        | Landscape plan Approved building permit                                                                                                                                                                                                                                                                                                        |  |  |  |
|          | Eon of                 |                                                                                                                                                                                                                                                                                                                                                |  |  |  |
|          | <u>r encing – requ</u> | ires building permit if required by County or proof of no requirement by County  Picture or drawing of fence type.                                                                                                                                                                                                                             |  |  |  |
|          |                        | Dimensions (maximum height may not exceed 6 feet; maximum span between posts shall be ten feet).                                                                                                                                                                                                                                               |  |  |  |
|          |                        | *Many times, your contractor will provide a document similar to the one below.*                                                                                                                                                                                                                                                                |  |  |  |
|          |                        | Color *Submit swatch of color/stain if desired. Can also be submitted at a later date.                                                                                                                                                                                                                                                         |  |  |  |
|          |                        | Site plan denoting location                                                                                                                                                                                                                                                                                                                    |  |  |  |
|          |                        | Crossbeam structure must not be visible from any street (must face inside toward yard).  Materials                                                                                                                                                                                                                                             |  |  |  |