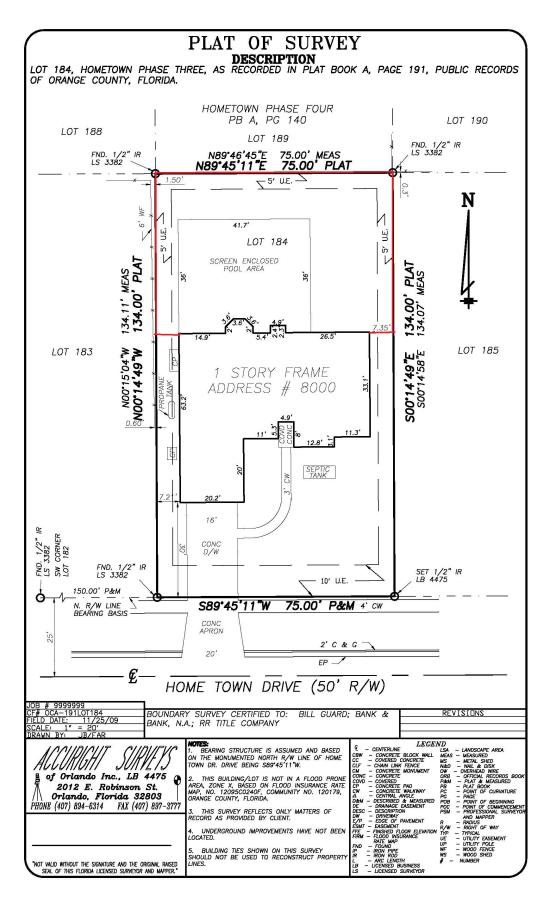

# **Request for Modification Review Example**

|          |                        | HOMEOWNERS ASSOCIATION - REQUEST FOR MODIFICATION REVIEW                                                                                                                                                                                                                                                                                       |  |  |  |
|----------|------------------------|------------------------------------------------------------------------------------------------------------------------------------------------------------------------------------------------------------------------------------------------------------------------------------------------------------------------------------------------|--|--|--|
| Name     | Your Name              | Date1/1/17                                                                                                                                                                                                                                                                                                                                     |  |  |  |
| Address  | 123 Your Str           | Home Phone                                                                                                                                                                                                                                                                                                                                     |  |  |  |
| City/Sta | te/ZipYour Cit         | y, GAEmail Addresshomeowner@gmail.com                                                                                                                                                                                                                                                                                                          |  |  |  |
| Commu    | nityYour Co            | mmunityLot/Block101                                                                                                                                                                                                                                                                                                                            |  |  |  |
| descript |                        | without limitation, the following information: site plan (including all dimensions), color chips (if applicable), detailed to f materials, pictures, and any other information as specifically required below or as required by the Design Guidelines uity.                                                                                    |  |  |  |
|          | tion of Modificati     | on Requested: oden privacy fence                                                                                                                                                                                                                                                                                                               |  |  |  |
| Estimate | ed Start Date3         | /10/17Estimated Completion Date3/17/17                                                                                                                                                                                                                                                                                                         |  |  |  |
| the Cov  | renants Committe       | acent Homeowners (all homeowners sharing common boundary line): This acknowledgement will be considered by the but will not be binding upon the Covenants Committee. No application will be considered unless this section is ant Homeowner has made a reasonable effort, in the sole discretion of the Board, to have this section completed. |  |  |  |
| Sionatuu | re Neighbor 1          | Lot (100) In Favor Of (X) Not In Favor Of ()                                                                                                                                                                                                                                                                                                   |  |  |  |
| Signatui | re Neighbor 2          | Lot (_100_) In Favor Of (_X_) Not In Favor Of ()  Lot (_102_) In Favor Of (_X_) Not In Favor Of ()                                                                                                                                                                                                                                             |  |  |  |
| Signatuı | re                     | Lot () In Favor Of () Not In Favor Of ()                                                                                                                                                                                                                                                                                                       |  |  |  |
|          | Exterior Decor         | Lot survey denoting location List of materials to be used ative Objects, Front Porch Flower Pots, Lighting, Etc.                                                                                                                                                                                                                               |  |  |  |
|          |                        | Description of object                                                                                                                                                                                                                                                                                                                          |  |  |  |
|          | Condon Plot            | Location and picture or sketch of object                                                                                                                                                                                                                                                                                                       |  |  |  |
|          | Garden Plot            | Location and size of garden                                                                                                                                                                                                                                                                                                                    |  |  |  |
|          |                        | Type of plants to be grown                                                                                                                                                                                                                                                                                                                     |  |  |  |
|          | Play Houses            | -,r· ·· r ·· ·· · · · · · · · · · ·                                                                                                                                                                                                                                                                                                            |  |  |  |
|          |                        | Location (must have minimum visual impact on adjacent properties)                                                                                                                                                                                                                                                                              |  |  |  |
|          |                        | Size and Sketch Materials (in most cases, material used <b>should</b> match existing materials of home)                                                                                                                                                                                                                                        |  |  |  |
|          | Private Pool –         | requires building permit                                                                                                                                                                                                                                                                                                                       |  |  |  |
|          | 111/4101 1             | Picture or drawing of pool type.                                                                                                                                                                                                                                                                                                               |  |  |  |
|          |                        | Dimensions (maximum size 1,000 square ft.)                                                                                                                                                                                                                                                                                                     |  |  |  |
|          |                        | Color (must be blue or white).                                                                                                                                                                                                                                                                                                                 |  |  |  |
|          |                        | Site plan denoting location.                                                                                                                                                                                                                                                                                                                   |  |  |  |
|          |                        | Type of lighting source.                                                                                                                                                                                                                                                                                                                       |  |  |  |
|          |                        | Landscape plan Approved building permit                                                                                                                                                                                                                                                                                                        |  |  |  |
|          | Eon of                 |                                                                                                                                                                                                                                                                                                                                                |  |  |  |
|          | <u>r encing – requ</u> | ires building permit if required by County or proof of no requirement by County  Picture or drawing of fence type.                                                                                                                                                                                                                             |  |  |  |
|          |                        | Dimensions (maximum height may not exceed 6 feet; maximum span between posts shall be ten feet).                                                                                                                                                                                                                                               |  |  |  |
|          |                        | *Many times, your contractor will provide a document similar to the one below.*                                                                                                                                                                                                                                                                |  |  |  |
|          |                        | Color *Submit swatch of color/stain if desired. Can also be submitted at a later date.                                                                                                                                                                                                                                                         |  |  |  |
|          |                        | Site plan denoting location                                                                                                                                                                                                                                                                                                                    |  |  |  |
|          |                        | Crossbeam structure must not be visible from any street (must face inside toward yard).  Materials                                                                                                                                                                                                                                             |  |  |  |